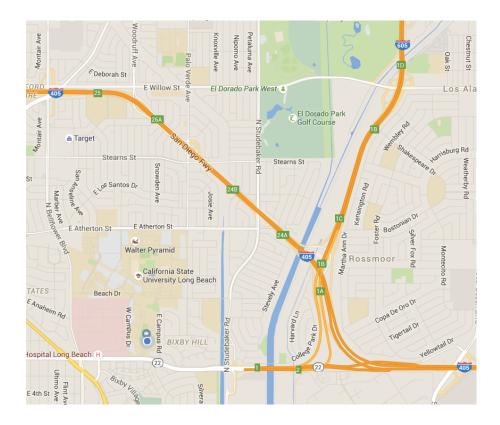

#### **Driving Directions**

California State University Long Beach 1250 Bellflower Blvd, Long Beach, CA 90840

# 🖨 via I-405 South

- > Get on I-405 S/San Diego Fwy.
- Follow I-405 S/San Diego Fwy to Long Beach.
- Take exit 23 for CA-22 W/7th Street toward Long Beach.
- Merge onto CA-22 W/7th St.
- ➡ Turn right onto E Campus Rd.

# 🚗 via I-405 North

- > Get on I-405 N/San Diego Fwy.
- Follow I-405 N/San Diego Fwy to Long Beach.
- Follow signs for California 22
  W/Long Beach.
- Keep right at the fork to continue on CA-22 W/7th St.
- ➡ Turn right onto E Campus Rd.

### **Driving Directions**

California State University Long Beach 1250 Bellflower Blvd, Long Beach, CA 90840

# 🖨 via I-605 South

- > Get on I-605 South.
- > Follow I-605 South to Long Beach.
- Use the right 2 lanes to take exit 1A to merge onto CA-22 W/7th Street toward Long Beach.
- A Merge onto CA-22 W/7th St.
- ➡ Turn right onto E Campus Rd.