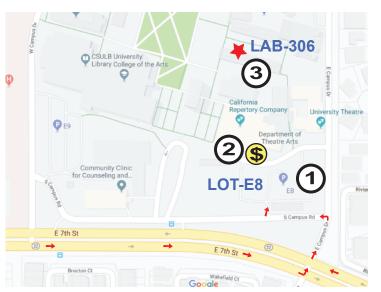

- Please park in Lot-E8 near E 7th Street.
- 2 Daily parking permits can be purchased for \$10 at the electronic kiosk located at the North end of Lot-E8. The machine requires your car's license plate number. No receipt or printed parking permit is provided.
- Proceed to the Language Arts Building (LAB). The workshop will be held in the Language Lab in LAB room 306.